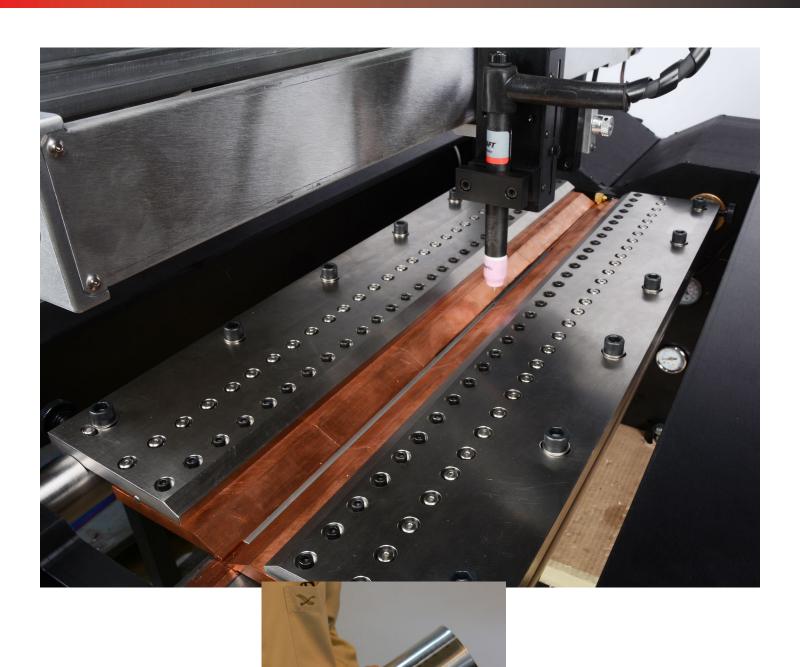

## **Features & Specifications - ULTRA PRECISION SEAMER**

The rugged construction of the UPS Series seamers provides an ultra stable platform for precision seam welding of materials as thin as 0.003" (0.076mm) and as thick as .125" ( 3-mm). All standard & optional features of the Weldlogic AWS series automatic power supplies can be used in conjunction with the UPS Series seamers, such as Micro-TIG, Plasma modes, or YAG Laser depending on the specific welding application. The UPS Series can be adapted to other brands of advanced power supplies.