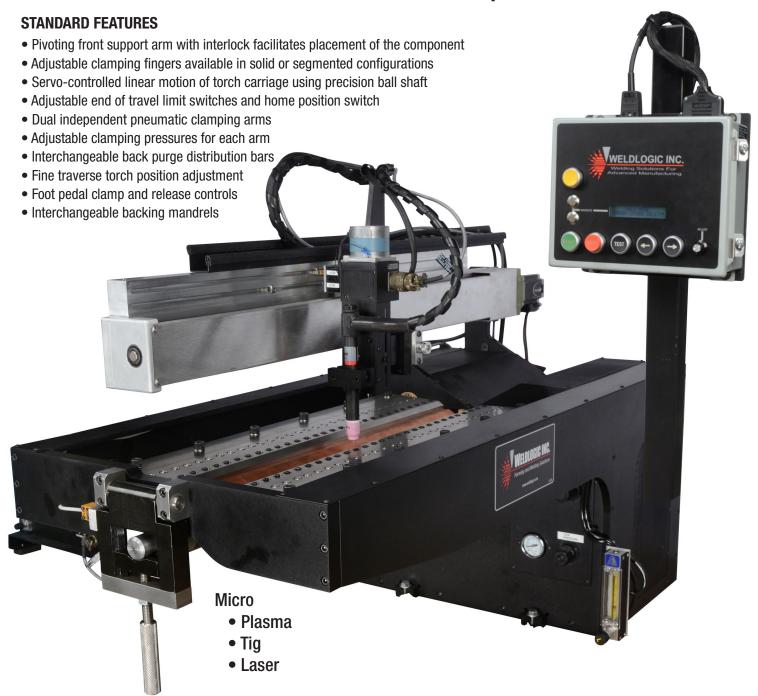

## **Features & Specifications - ULTRA PRECISION SEAMER**

The rugged construction of the UPS Series seamers provides an ultra stable platform for precision seam welding of materials as thin as 0.003" (0.076mm) and as thick as .125" ( 3-mm). All standard & optional features of the Weldlogic AWS series automatic power supplies can be used in conjunction with the UPS Series seamers, such as Micro-TIG, Plasma modes, or YAG Laser depending on the specific welding application. The UPS Series can be adapted to other brands of advanced power supplies.