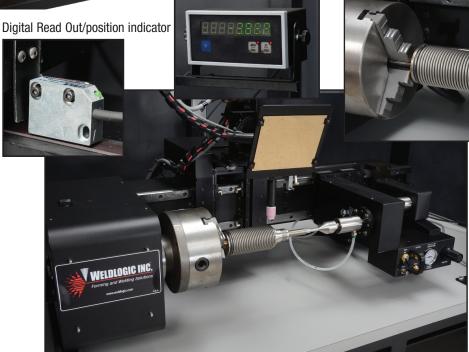

#### **OPTIONS:**

- Light curtain/hands out of work area
- Arc shield/flip up lense with micro switch safety feature
- Arc shield/4 sided rigid with blackout non-reflective barrier
- Live Center Gas Purge/Replaceable tips
- Digital Read Out/position indicator

The innovative steel tube back bone construction provides a rigid open work area for part loading and automatic upgrades. Our torch tower is the most versatile available with features like air positioning (in/out) a motorized carriage along the bed plus adjustable slide and rotary positioner allowing torch entry from any angle. The air controlled tailstock provides clamping forces up to 170 pounds for holding part during welding and can be locked into position anywhere along the lathe bed.