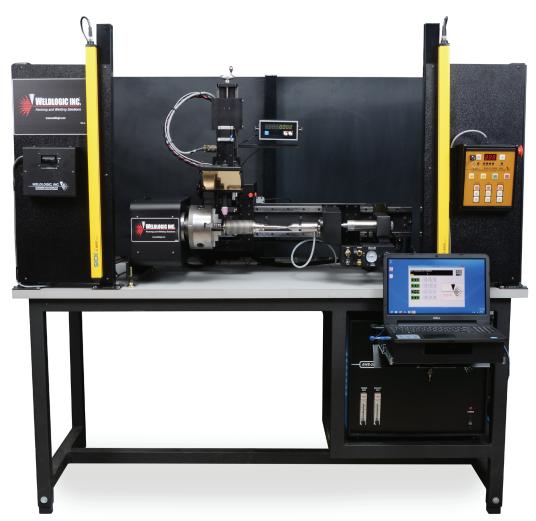

# **PWL Precision Welding Lathe**

With 32 years experience in designing and manufacturing welding lathes Weldlogic sets a new standard in positioner design.

PWL Weld Lathes provide the most versatile, precision and rugged welding platform in the industry.

The innovative steel tube back bone construction provides a rigid open work area for part loading and automatic upgrades. Our torch tower is the most versatile available with features like air positioning (in/out) a motorized carriage along the bed plus adjustable slide and rotary positioner allowing torch entry from any angle. The air controlled tailstock provides clamping forces up to 170 pounds for holding part during welding and can be locked into position anywhere along the lathe bed.

### STANDARD FEATURES INCLUDE

- Vertical & Horizontal operation
- Square steel tube frame
- Lengths from 15" to 72" (work area)
- · Welds diameters to 15"
- Precision headstock bearing
- Stainless steel spindle with 1.5" thru bore

#### **OPTIONS:**

- Light curtain/hands out of work area
- Arc shield/flip up lense with micro switch safety feature
- Arc shield/4 sided rigid with blackout non-reflective barrier
- Live Center Gas Purge/Replaceable tips
- Digital Read Out/position indicator