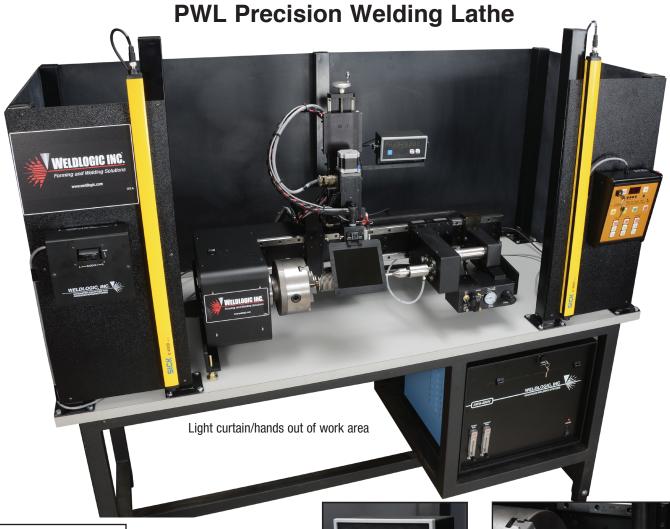

# **PWL Precision Welding Lathe**

With 32 years experience in designing and manufacturing welding lathes Weldlogic sets a new standard in positioner design.

PWL Weld Lathes provide the most versatile, precision and rugged welding platform in the industry.

The innovative steel tube back bone construction provides a rigid open work area for part loading and automatic upgrades. Our torch tower is the most versatile available with features like air positioning (in/out) a motorized carriage along the bed plus adjustable slide and rotary positioner allowing torch entry from any angle. The air controlled tailstock provides clamping forces up to 170 pounds for holding part during welding and can be locked into position anywhere along the lathe bed.

### STANDARD FEATURES INCLUDE

- Vertical & Horizontal operation
- Square steel tube frame
- Lengths from 15" to 72" (work area)
- · Welds diameters to 15"
- Precision headstock bearing
- Stainless steel spindle with 1.5" thru bore

#### **OPTIONS:**

- Light curtain/hands out of work area
- Arc shield/flip up lense with micro switch safety feature
- Arc shield/4 sided rigid with blackout non-reflective barrier
- Live Center Gas Purge/Replaceable tips
- Digital Read Out/position indicator