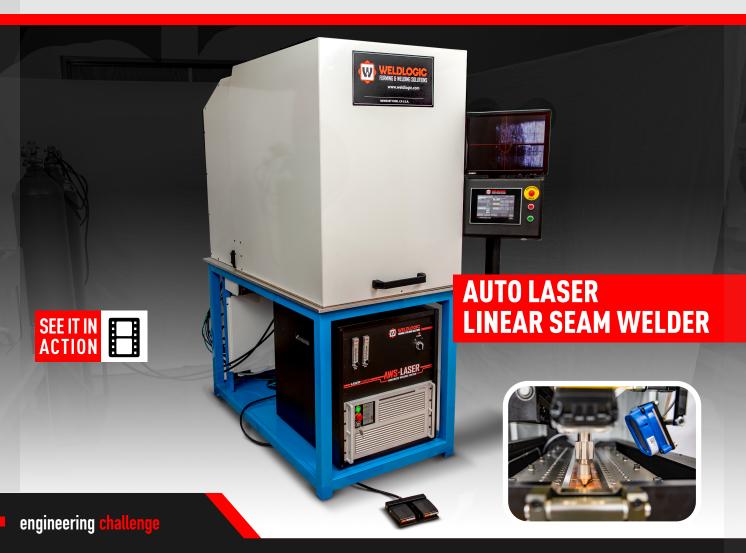

## Challenge >

- Produce full penetration thin wall stainless steel tubes.
- Maintain roundness after welding.
- Flexible and easy to operate.

## **Solution**

Weldlogic process specialist chose laser welding and our UPS-24 Ultra Precision Seam Welder to achieve CNC quality laser welds in conjuntion with a seam tracker and vision system for live inspection during welding.