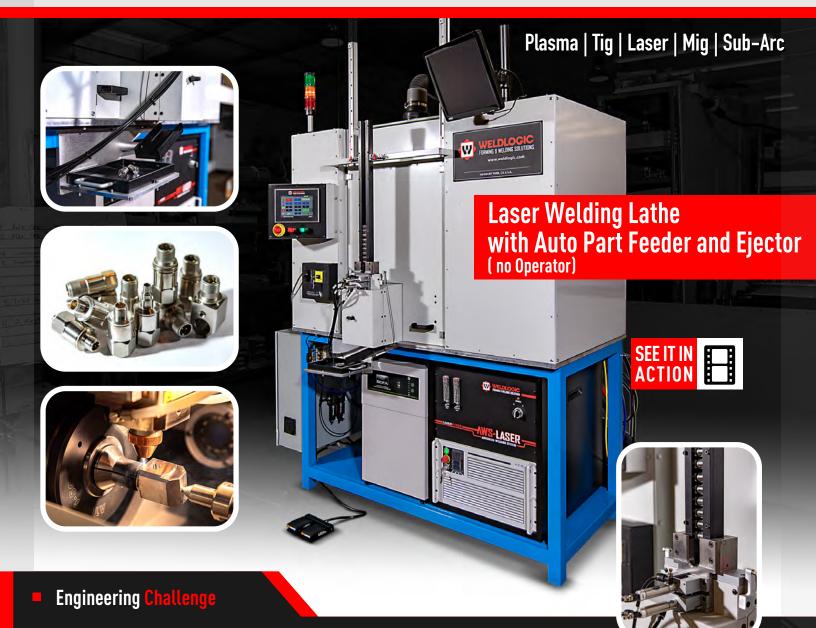

## CHALLANGE 🔻

Manufacture a high production Laser Welding Cell that makes hermetic low heat input sensor welds on heat sensitive assemblies at 120+ P.P.H.

## SOLUTION V

Weldlogic Engineering designed and developed a Cartridge Automatic Part feeder to enable the system to run operator free and make the highest quality circumferential laser welds.

Operators will load up a new cartridge and remove welded parts from part catch