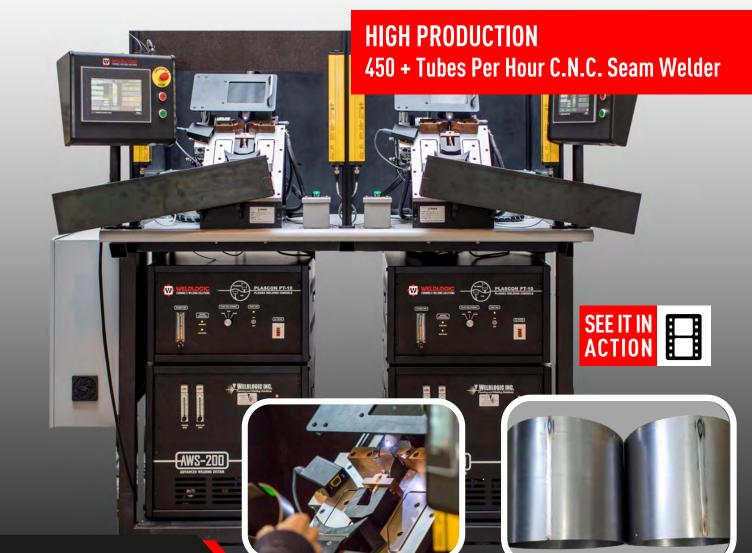

# **Engineering** Challenge CHALLANGE

To build a cell to produce high volumes of high tolerance tubes +/- 004" in high volumes per hour exceeding 450 + P.P.H.

The weld quality had to enable post weld spin forming.

# SOLUTION

Weldlogic engineers designed and built a dual seam weld cell that enables one operator to simply pace the tube in the seam welder cradle and the rest is "ALL' done automatically and ejects the welded tube to a escapement

This enables the system to run fully automatic without even a button pushed. Weldlogic offers, Tig, Plasma, Laser and Mig weld processes to enable high production tube manufacturing. Contact us for an assessment of your special requirements.