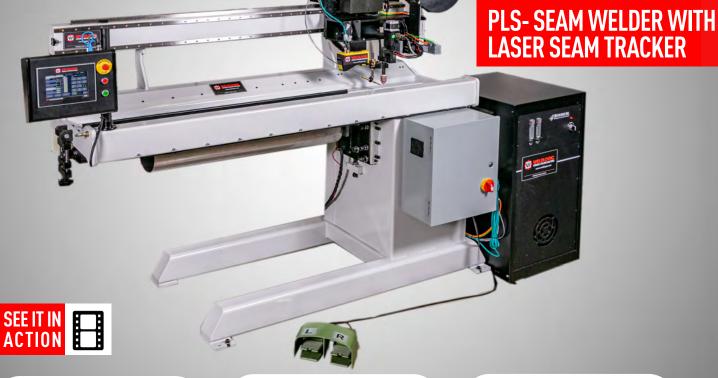

## CHALLANGE **\***

To improve weld quality, eliminate an operator steering the weld head from start to finish and free the operator up to perform other productive tasks during the welding process.

## enable the operator to load a tube quickly and press start and know the seam weld is made perfectly down the seam center on every tube.

• The 2-D tracker maintains a +/- .001" from seam center

• Weldlogic Engineering integrated a Dynamic Laser seam Tracker to