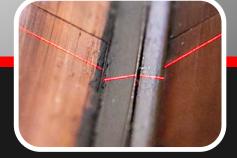

## enable the operator to load a tube quickly and press start and know the seam weld is made perfectly down the seam center on every tube.

• The 2-D tracker maintains a +/- .001" from seam center

• Weldlogic Engineering integrated a Dynamic Laser seam Tracker to