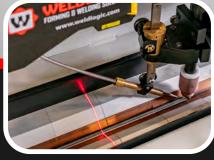

## enable the operator to load a tube quickly and press start and know the seam weld is made perfectly down the seam center on every tube.

• The 2-D tracker maintains a +/- .001" from seam center

• Weldlogic Engineering integrated a Dynamic Laser seam Tracker to