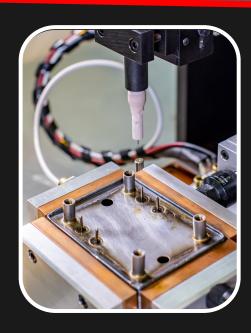

# SOLUTION V

Design a 3 Axis high precision motion controlled system that integrates the GTAW weld process seamlessly and provide a user friendly system that anyone can operate.

Weldlogic Engineering developed and refined a 3-Axis motion controlled system that operates from 1 HMI that enables coordinated movement of up to 3 motions via A.C. Servo driven for the highest degree of accuracy.

## WELDLOGIC EUROPE

Blackstone Road, Huntingdon Cambridgeshire, PE29 6EF, UK

Tel. 01480 437478 I Fax. 01480 437479

- Fully Integrated System
- G-Code Multi-Axis Programming
- A.C. Servo Motor Precision Motion
- Available in Laser, GTAW, Plasma or Mig
- Seam Tracking Available
- X-Y-Rotary sized to fit requirements
- Custom Tooling provided upon request