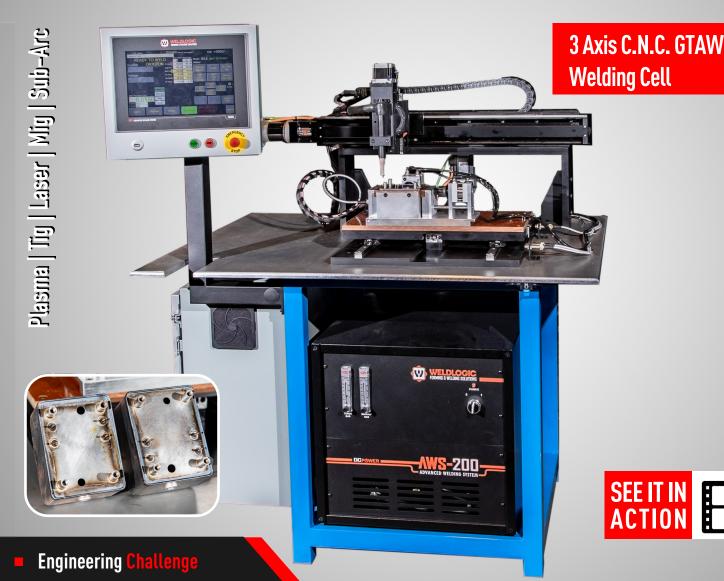

# SOLUTION V

Design a 3 Axis high precision motion controlled system that integrates the GTAW weld process seamlessly and provide a user friendly system that anyone can operate.

Weldlogic Engineering developed and refined a 3-Axis motion controlled system that operates from 1 HMI that enables coordinated movement of up to 3 motions via A.C. Servo driven for the highest degree of accuracy.

The system uses G-code for programming the system that can easily be learned and programs stored for immediate recall.

Contact Weldlogic Tech-Sales to receive a welding system solution for your requirements.

## WELDLOGIC EUROPE

Blackstone Road, Huntingdon Cambridgeshire, PE29 6EF, UK

Tel. 01480 437478 I Fax. 01480 437479

- Fully Integrated System
- G-Code Multi-Axis Programming
- A.C. Servo Motor Precision Motion
- Available in Laser, GTAW, Plasma or Mig
- Seam Tracking Available
- X-Y-Rotary sized to fit requirements
- Custom Tooling provided upon request