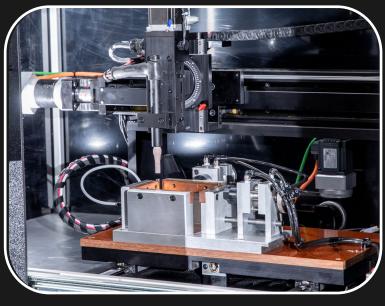

# SOLUTION V

Design a 3 Axis high precision motion controlled system that integrates the GTAW weld process seamlessly and provide a user friendly system that anyone can operate.

Weldlogic Engineering developed and refined a 3-Axis motion controlled system that operates from 1 HMI that enables coordinated movement of up to 3 motions via A.C. Servo driven for the highest degree of accuracy.

## WELDLOGIC EUROPE

Blackstone Road, Huntingdon Cambridgeshire, PE29 6EF, UK

Tel. 01480 437478 I Fax. 01480 437479

- Fully Integrated System
- G-Code Multi-Axis Programming
- A.C. Servo Motor Precision Motion
- Available in Laser, GTAW, Plasma or Mig
- Seam Tracking Available
- X-Y-Rotary sized to fit requirements
- Custom Tooling provided upon request