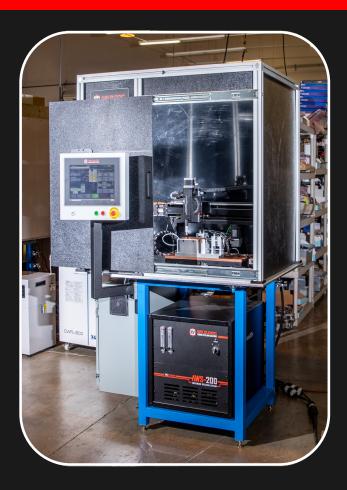

# SOLUTION V

Design a 3 Axis high precision motion controlled system that integrates the GTAW weld process seamlessly and provide a user friendly system that anyone can operate.

Weldlogic Engineering developed and refined a 3-Axis motion controlled system that operates from 1 HMI that enables coordinated movement of up to 3 motions via A.C. Servo driven for the highest degree of accuracy.

## WELDLOGIC EUROPE

Blackstone Road, Huntingdon Cambridgeshire, PE29 6EF, UK

Tel. 01480 437478 I Fax. 01480 437479

- Fully Integrated System
- G-Code Multi-Axis Programming
- A.C. Servo Motor Precision Motion
- Available in Laser, GTAW, Plasma or Mig
- Seam Tracking Available
- X-Y-Rotary sized to fit requirements
- Custom Tooling provided upon request