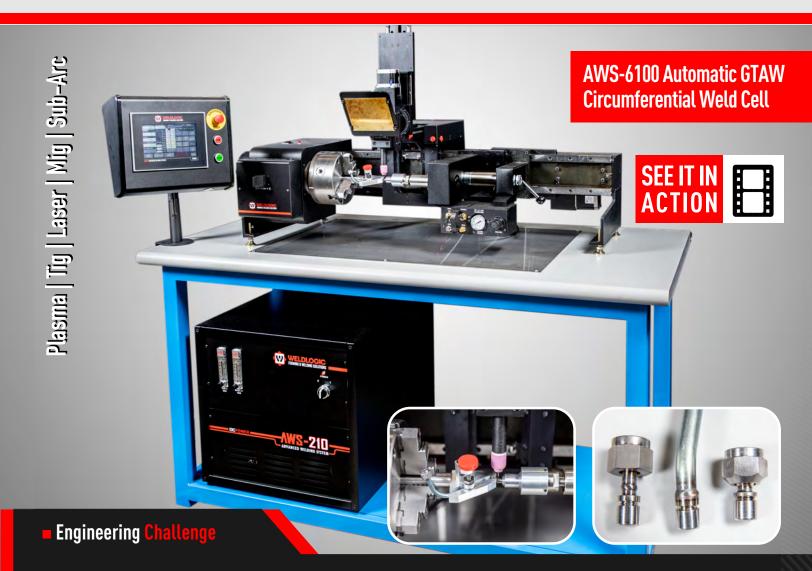

## **CHALLANGE**

Take a Weldlogic Standard AWS- 6100 System that uses the GTAW weld process to automate a difficult hand weld of a fitting to couplers and fittings to multiple variations of bent tubes.

## **SOLUTION**

Weldlogic Engineering designed quick change tooling to place the challenging tube assemblies and fittings on rotational center to enable easy and repeatable automatic GTA Welding.

The Weldlogic AWS-210 offered Heat Tapering around the tube diameter to insure perfectly uniform welds and meet all the quality requirements.