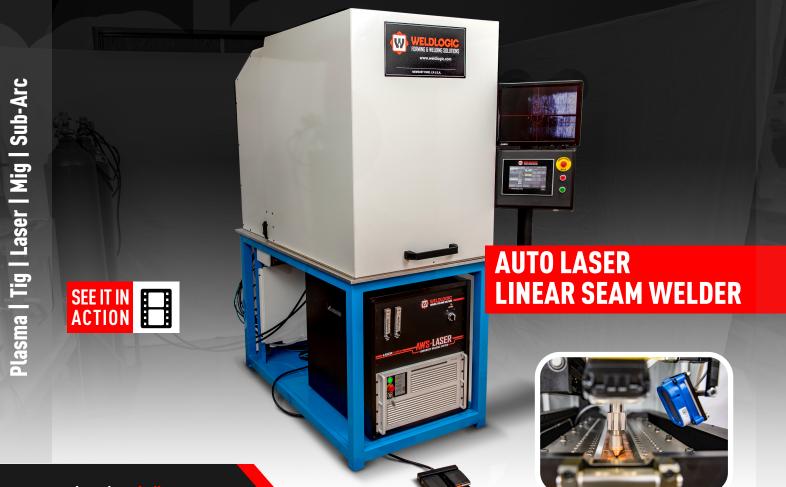

## Solution **V**

Weldlogic process specialist chose laser welding and our UPS-24 Ultra Precision Seam Welder to achieve CNC quality laser welds in conjuntion with a seam tracker and vision system for live inspection during welding.