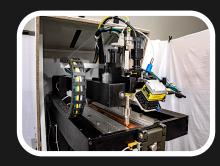

## Solution **V**

Weldlogic process specialist chose laser welding and our UPS-24 Ultra Precision Seam Welder to achieve CNC quality laser welds in conjuntion with a seam tracker and vision system for live inspection during welding.