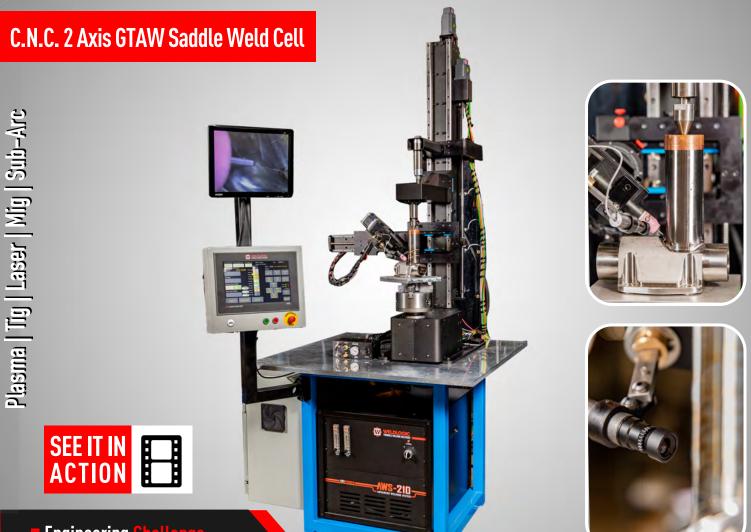

### CHALLENGE 🔻

The customer has over 3000 high purity valves variations with various saddle weld contours to program.

There operators are not C.N.C. weld programmers and as such need an easy way to program two axis rotary saddle welds.

# SOLUTION

Weldlogic Engineering, created a 2 Axis C.N.C. lathe in a vertical position with a teach program mode to enable any operator to program and save the complex saddle weld contour.

The operator enters the diameter of the tube and places the electrode over the weld seam and enters the position in 4 key positions and the system configures the path needed.