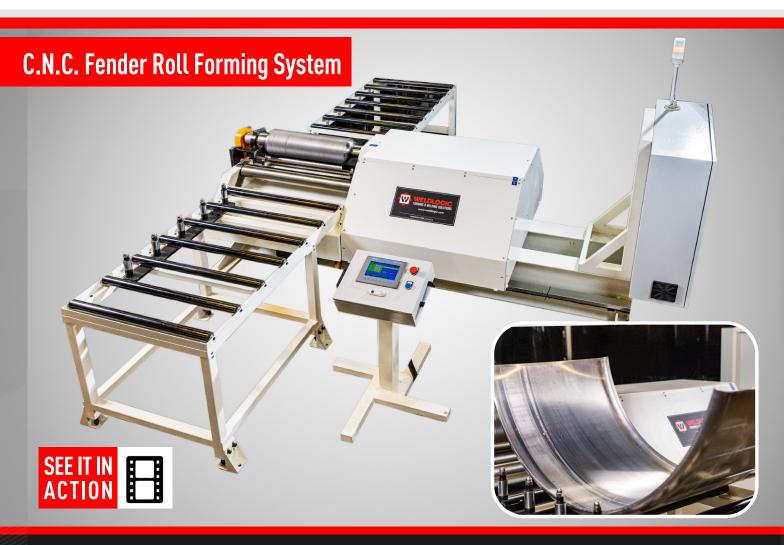

### **SOLUTION**

Weldlogic Engineering took our C.N.C. 4-Roll machine that is Servo Driven and developed a custom set of lower and upper mandrels and dies that would manage forming the 2 critical radii on one machine.

The C.N.C. control along with true positioning enables this complex shape to be formed and the program stored in the HMI - memory for future production work.

CONTACT WELDLOGIC TECH-SALES FOR A SOLUTION TO YOUR FORMING OR WELDING CHALLENGES