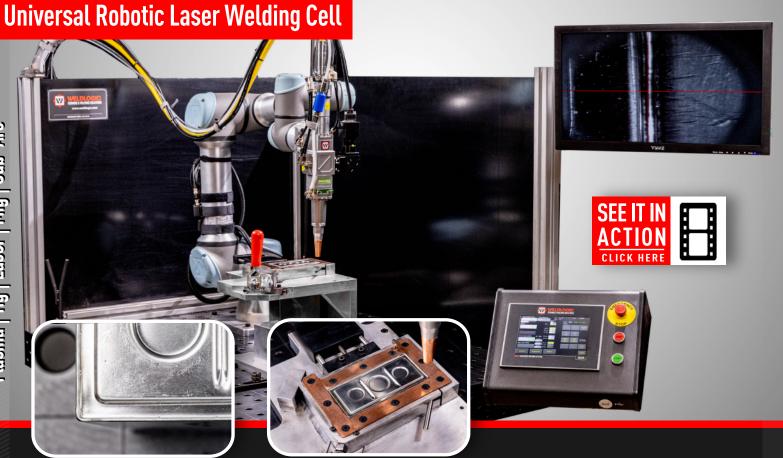

## CHALLENGE **T**

Weldlogic has been challenged to design and build a Universal Laser weld cell than can make rotary welds, linear welds, spot welds and multi-axis / multiple part pallet weld system.

Weldlogic customers are always looking for a Laser Cell to enable multiple part configuration welding without lots of system change over time.

## **SOLUTION**

Weldlogic Engineering Team listened to our customer requests and has developed a Universal Robotic Laser Weld Cell to offer the end user a very user friendly Programmable Laser cell.

The Robot can make the simplest to the most complex motion holding positional accuracy of +/- .002" or better. This flexibility enable a single cell purchase to never be obsolete if a new requirements comes along.

Rotary Stages with tail stock and quick change tooling enables the Universal Robotic Laser Weld Cell to meet all your current and future application needs.