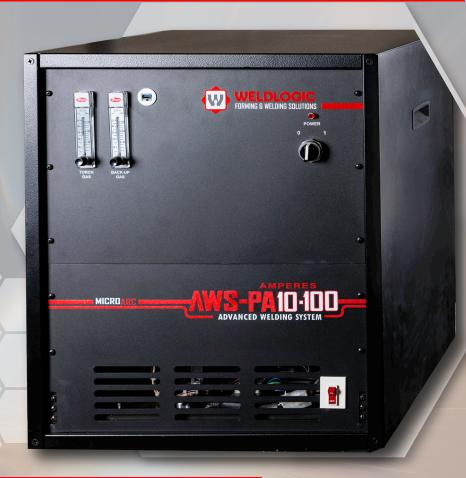

# AWS-PA-10-100

## ► Advanced Welding System to start & weld from 0.01 ampere to 100.00 amperes.

This unique power supply was designed by Weldlogic innovative engineers 40 years ago to satisfy the need for a reliable starting Micro-Tig welder to join edge welded bellows down to .001" to .001" I.D. & O.D. edge. This challenge was quite significant in 1979, but relentless efforts and 2 years of development we accomplish our goal. A ultra-low current arc starter that enables you to select the starting amperage down in 0.10 amperes and provide a very stable arc down to 0.10 amperes.

Weldlogic engineers have now packaged this unique arc starter and power supply into our A.W.S. Advanced Welding System software to offer the end users a suite of tools to control the entire weld with A.C. Servo driven accuracies along with our PA-10-100. Easy Program development at your P.C. with weld program transfer via thumb drive or enter and save in a 12" HMI. System repeatability better than 1%.