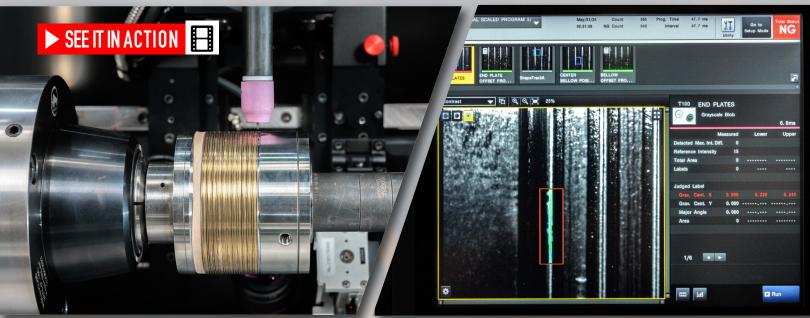

## Track-Weld-Inspect

### ► Advanced Programming Options

- Customized Software & Hardware
  Multi-Axis positioning
- Multi-Axis motion control
- Laser Seam Tracking
- Laser Weld Inspection
- Designed to order Torches
- System integration
- Build to order