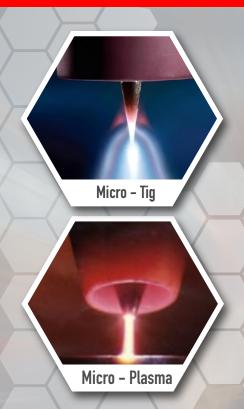

## ► Advanced Welding System to start & weld from 0.01 ampere to 100.00 amperes.

This unique power supply was designed by Weldlogic innovative engineers 40 years ago to satisfy the need for a reliable starting Micro-Tig welder to join edge welded bellows down to .001" to .001" I.D. & O.D. edge. This challenge was quite significant in 1979, but relentless efforts and 2 years of development we accomplish our goal. A ultra-low current arc starter that enables you to select the starting amperage down in 0.10 amperes and provide a very stable arc down to 0.10 amperes.