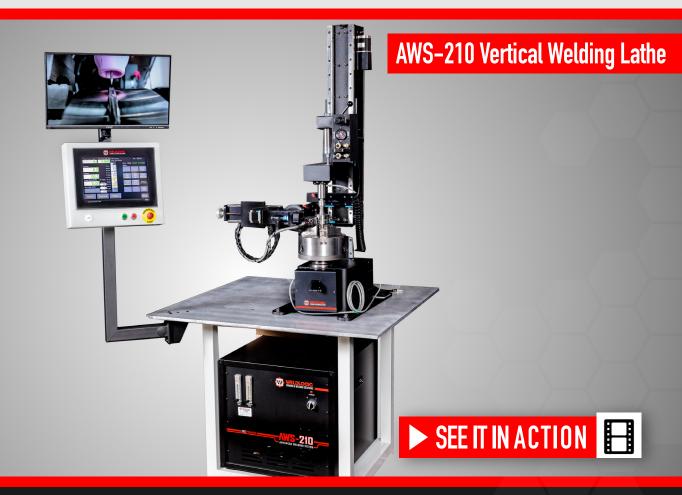

## **Engineering Challenge**

## SOLUTION V

Weldlogic Engineering met all the customers' requirements with a Compact Vertical Workstation topped with a sturdy Aluminum Tool plate by which the PWL-15-36 Lathe was securely mounted.

The workstation table housed the Advanced Welding System A.W.S. 210 power supply and controller that uses all A.C. Servo drives and motors to deliver better than 1% repeatability.

The Weldlogic Arc Distance Control set the programmable precision Tungsten to work gap before every weld and a Hi-Def camera and color monitor was provided to enable easy electrode placement over the circumferential seam weld.