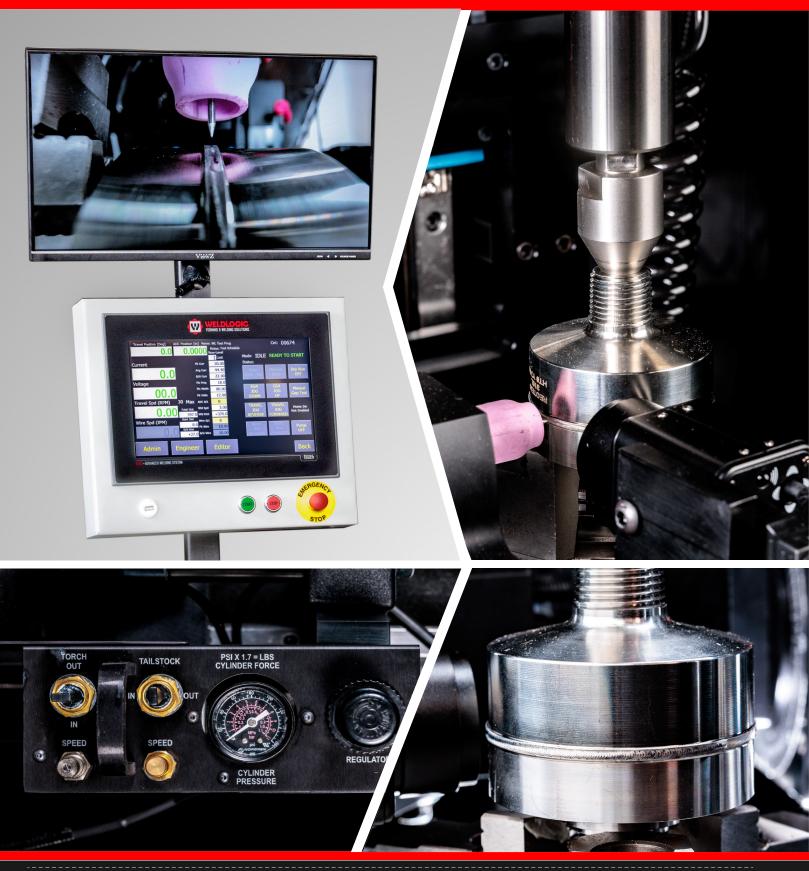

The Weldlogic Arc Distance Control set the programmable precision Tungsten to work gap before every weld and a Hi-Def camera and color monitor was provided to enable easy electrode placement over the circumferential seam weld.